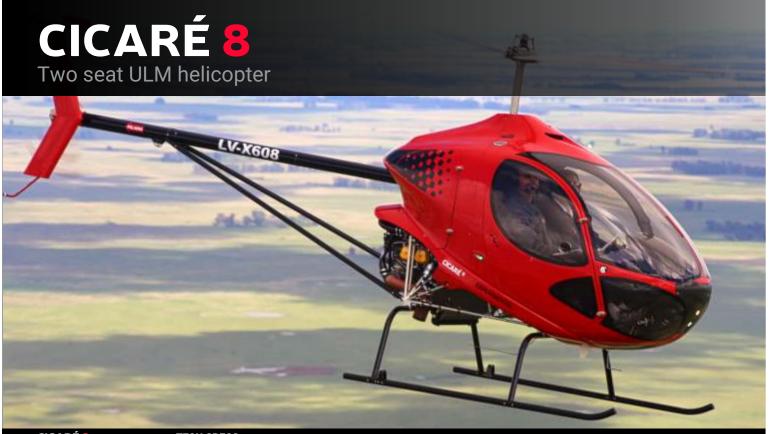

## **Experience - Design**

**CICARÉ 8**: The company's objective was to introduce a new helicopter with low operating cost and low fuel consumption. The cutting-edge engineering and design team, with the introduction of the latest technology in materials such as carbon fiber not only achieved their goal but also, with a lower empty weight and increased payload, produced a helicopter with a stunning appearance unprecedented for this type of aircraft.