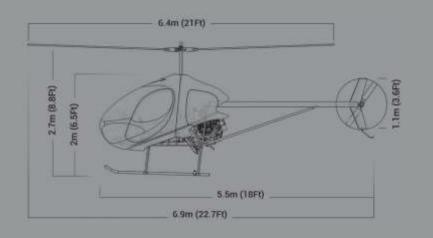

| CICARÉ 8        | TECH SPECS         |
|-----------------|--------------------|
| Seats           | 2                  |
| ENGINE          |                    |
| Manuf./model    | EPA Power SA-917Ti |
| Туре            | 4 Cylinder boxer   |
| Maximum power   | 130HP              |
| WEIGHT          |                    |
| Empty           | 300Kg - 660 lb     |
| MTOW            | 480Kg - 1060 lb    |
| PERFORMANCE     |                    |
| Max speed VNE   | 194 Km/h - 100kt   |
| Cruise speed    | 130 Km/h - 70kt    |
| Vertical speed  | 8m/s - 1600ft/min  |
| Hover ceiling   | 2440 m - 8000 ft   |
| Service ceiling | 3050 m - 10000 ft  |
| Fuel type       | Mogas RON 95 E10   |
| Endurance       | 2.5 hrs            |